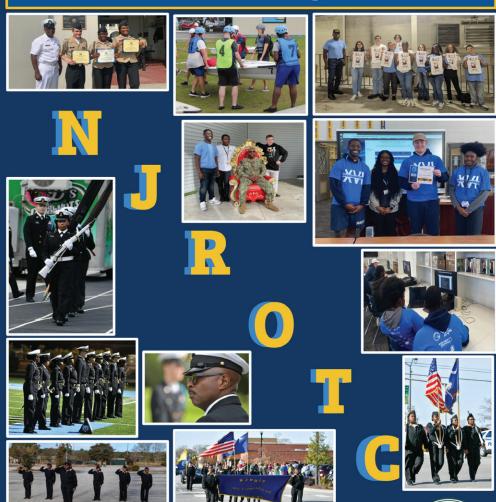

## South Florence High School

Navy Junior Reserve Officer Training Corps

**Special Thanks to our Vendor Social host:** Staybridge Suites in Florence SC. A Raldex Hospitality property

Special Thanks to the South Florence High School Navy Junior Reserve Officers Training Corps (NJROTC): For the South Florence High School NJROTC members' assistance with many logistical aspects of the SC Bridal Showcase and providing additional assistance to the show's vendors under the leadership of Senior Chief Michael Brown and LCDR James Bethea, Jr.