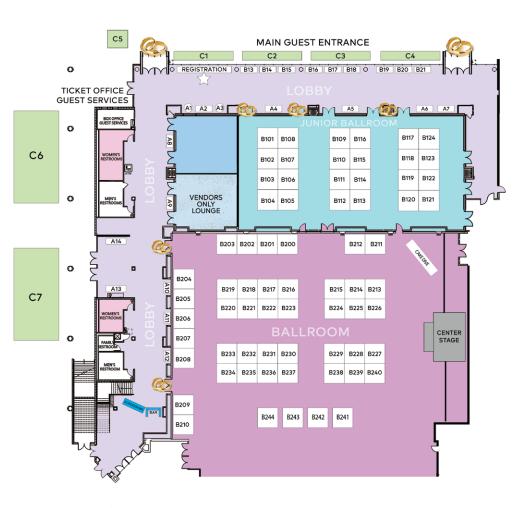

# sam's club.

QUENTASSIA SELLERS, SALES MANAGER
QUENDIXIE@GMAIL.COM
200 NORTH BELTLINE DRIVE
FLORENCE, SC 29501

843-662-2769

| Во                   | oth #                           | Location                                                     | Name                                                                                                                      |
|----------------------|---------------------------------|--------------------------------------------------------------|---------------------------------------------------------------------------------------------------------------------------|
| Bake                 | ery                             |                                                              |                                                                                                                           |
| B1 B2 B2             | 107                             | Lobby Jr. Ballroom Lobby Ballroom Ballroom Ballroom          | Holly's Bakes & Cakes Tre Sorelle Teresa's Cake Dash Icing Ink Bakery & Dessert Bar Freeman's Bakery Griggs Circle Bakery |
| Cate                 | ering                           |                                                              |                                                                                                                           |
| B2 B2 B2 B2          | 105<br>219<br>222<br>223<br>227 | Jr. Ballroom<br>Ballroom<br>Ballroom<br>Ballroom<br>Ballroom | Sam's Club Of Florence Peculiar Pig Eats Pee Dee Catering Pee Dee Catering Mission BBQ                                    |
| Coo                  | kware                           |                                                              |                                                                                                                           |
| ■ B2                 | 238                             | Ballroom                                                     | Kitchen Tradition Bridal Registry                                                                                         |
| Cosr                 | metics                          |                                                              |                                                                                                                           |
|                      |                                 |                                                              |                                                                                                                           |
| A                    | 4                               | Lobby                                                        | Mary Kay Skincare & Cosmetics                                                                                             |
|                      | •                               | Lobby<br>d Processing                                        | Mary Kay Skincare & Cosmetics                                                                                             |
| Cred                 | •                               |                                                              | Mary Kay Skincare & Cosmetics  Swipe Payment Solutions                                                                    |
| Cred                 | dit Card                        | d Processing                                                 |                                                                                                                           |
| Crec  B1  DJ  B2  B2 | dit Card<br>101<br>202<br>114   | Ballroom Ballroom Jr. Ballroom                               |                                                                                                                           |
| Crec  B1  DJ  B2  B2 | dit Card<br>101<br>202<br>114   | Ballroom Ballroom                                            | Swipe Payment Solutions  Upbeat City Entertainment                                                                        |

| Booth #                      | Location                                             | Name                                                                                  |
|------------------------------|------------------------------------------------------|---------------------------------------------------------------------------------------|
| Fashion                      |                                                      |                                                                                       |
| B115<br>B116<br>B231<br>B234 | Jr. Ballroom<br>Jr. Ballroom<br>Ballroom<br>Ballroom | Ella's Boutique, Etc.<br>Ella's Boutique, Etc.<br>Radha's Bridal<br>The Dressing Room |
| Floral                       |                                                      |                                                                                       |
| B105<br>B14<br>B221          | Jr. Ballroom<br>Lobby<br>Ballroom                    | Sam's Club Of Florence<br>Consider The Lilies<br>A&B Florist                          |
| Floral Pre                   | eservation                                           |                                                                                       |
| B15                          | Lobby                                                | Suspended In Time                                                                     |
| Gourmet                      | Food Delivery                                        |                                                                                       |
| B233                         | Ballroom                                             | Passanante's Home Food Servicea                                                       |
| Gutter Pr                    | otection                                             |                                                                                       |
| B218                         | Ballroom                                             | LeafFilter Gutter Protection                                                          |
| Hand Rol                     | led Cigar Events                                     |                                                                                       |
| B17                          | Lobby                                                | 4 Tour Farm                                                                           |
| Health                       |                                                      |                                                                                       |
| B225                         | Ballroom                                             | Genesis Cosmetic Laser Center                                                         |
| Housewa                      | res                                                  |                                                                                       |
| B106                         | Jr. Ballroom                                         | Sam's Club Of Florence                                                                |
| Jewelry                      |                                                      |                                                                                       |
| B106                         | Jr. Ballroom                                         | Sam's Club Of Florence                                                                |

| Booth #                                     | Location                                                                             | Name                                                                                                                                      |
|---------------------------------------------|--------------------------------------------------------------------------------------|-------------------------------------------------------------------------------------------------------------------------------------------|
| Lending                                     |                                                                                      |                                                                                                                                           |
| B232                                        | Ballroom                                                                             | Premier Nationwide Lending                                                                                                                |
| Men's Fa                                    | shions                                                                               |                                                                                                                                           |
| B204 B224 B224                              | Ballroom<br>Ballroom<br>Ballroom                                                     | Men's Wearhouse<br>Mayo's Suit City<br>Suit World Of Florence                                                                             |
| Mobile E                                    | Bar Service                                                                          |                                                                                                                                           |
| B242                                        | Ballroom                                                                             | Black Beauty Taps                                                                                                                         |
| Novelty                                     |                                                                                      |                                                                                                                                           |
| B113<br>B200<br>B214                        | Jr. Ballroom<br>Ballroom<br>Ballroom                                                 | Men With Shirts M&M Printing & Graphics Starfire Corporation                                                                              |
| Photo Bo                                    | ooths                                                                                |                                                                                                                                           |
|                                             |                                                                                      |                                                                                                                                           |
| B109<br>B110<br>B111<br>B241                | Jr. Ballroom<br>Jr. Ballroom<br>Jr. Ballroom<br>Ballroom                             | Lasting Creations Photo Shoppe<br>Lasting Creations Photo Shoppe<br>Lasting Creations Photo Shoppe<br>Rolling With The Stones Photo Booth |
| B110<br>B111                                | Jr. Ballroom<br>Jr. Ballroom<br>Ballroom                                             | Lasting Creations Photo Shoppe<br>Lasting Creations Photo Shoppe                                                                          |
| B110<br>B111<br>B241                        | Jr. Ballroom<br>Jr. Ballroom<br>Ballroom                                             | Lasting Creations Photo Shoppe<br>Lasting Creations Photo Shoppe                                                                          |
| B110 B111 B241 Photogra B112 B228           | Jr. Ballroom Jr. Ballroom Ballroom  aphy  Jr. Ballroom                               | Lasting Creations Photo Shoppe Lasting Creations Photo Shoppe Rolling With The Stones Photo Booth  Memories By Lexi                       |
| B110 B111 B241 Photogra B112 B228           | Jr. Ballroom Jr. Ballroom Ballroom  aphy  Jr. Ballroom Ballroom                      | Lasting Creations Photo Shoppe Lasting Creations Photo Shoppe Rolling With The Stones Photo Booth  Memories By Lexi                       |
| B110 B111 B241 Photogra B112 B228 Plant & F | Jr. Ballroom Jr. Ballroom Ballroom  Jr. Ballroom  Ballroom  Ballroom  Flower Rentals | Lasting Creations Photo Shoppe Lasting Creations Photo Shoppe Rolling With The Stones Photo Booth  Memories By Lexi Taylor Rose Reels     |

| Booth #                                      | Location                                                                | Name                                                                                                                                                                                        |
|----------------------------------------------|-------------------------------------------------------------------------|---------------------------------------------------------------------------------------------------------------------------------------------------------------------------------------------|
| Realtor                                      |                                                                         |                                                                                                                                                                                             |
| B216                                         | Ballroom                                                                | Nicole & Anna -<br>The Greyfeather Group/Exp Realty                                                                                                                                         |
| B226                                         | Ballroom                                                                | Re/Max Professionals - Austin & Associates                                                                                                                                                  |
| B232                                         | Ballroom                                                                | Re/Max Professionals - Tarrett Davis                                                                                                                                                        |
| Rentals                                      |                                                                         |                                                                                                                                                                                             |
| B108<br>B213                                 | Jr. Ballroom<br>Ballroom                                                | Forest Lake Greenhouses<br>Karen's Event Rentals                                                                                                                                            |
| Skincare                                     |                                                                         |                                                                                                                                                                                             |
| A4                                           | Lobby                                                                   | Mary Kay Skincare & Cosmetics                                                                                                                                                               |
| Travel Ag                                    | ency                                                                    |                                                                                                                                                                                             |
| B201                                         | Ballroom                                                                | World Travel                                                                                                                                                                                |
| Tuxedo R                                     | ental                                                                   |                                                                                                                                                                                             |
| ■ B204                                       | Ballroom                                                                | Mens Wearhouse/Tailored Brands                                                                                                                                                              |
| Venue                                        |                                                                         |                                                                                                                                                                                             |
| B203 B205 B206 B207 B208 B211 B212 B239 B240 | Ballroom Ballroom Ballroom Ballroom Ballroom Ballroom Ballroom Ballroom | Brittain Resorts Wild Wing Litchfield Country Club Pine Lakes Country Club Pawleys Plantation Golf & Country Club Rivers Edge Weddings Rivers Edge Weddings Florence Center Florence Center |
| Videogra                                     | phy                                                                     |                                                                                                                                                                                             |
| B229                                         | Ballroom                                                                | Mainsail Media                                                                                                                                                                              |